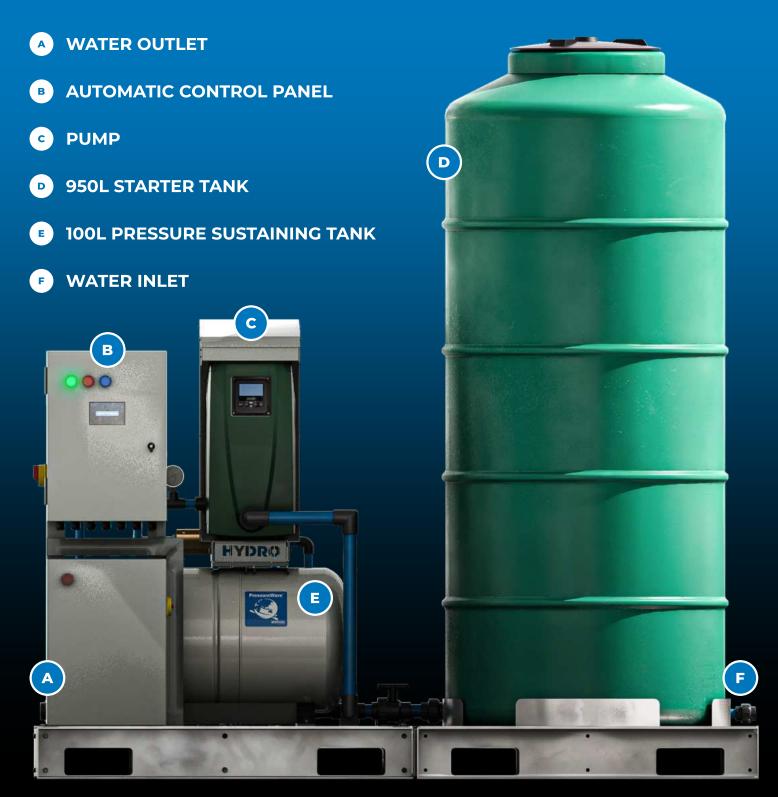

## HOW HYDRO WORKS

HYDRO operates seamlessly, much like an inverter in a solar system. Start with our core kit, including storage and a pump, and expand effortlessly by adding more tanks. Its compact design fits perfectly into your space.

HYDRO also manages borehole refilling, with tank levels sending signals to control your borehole pump. This ensures your water supply is always topped up as demand requires.

Our intuitive PLC control panel allows you to monitor and manage your water system with ease. Industrial-grade pressure sensors ensure reliability in all conditions.