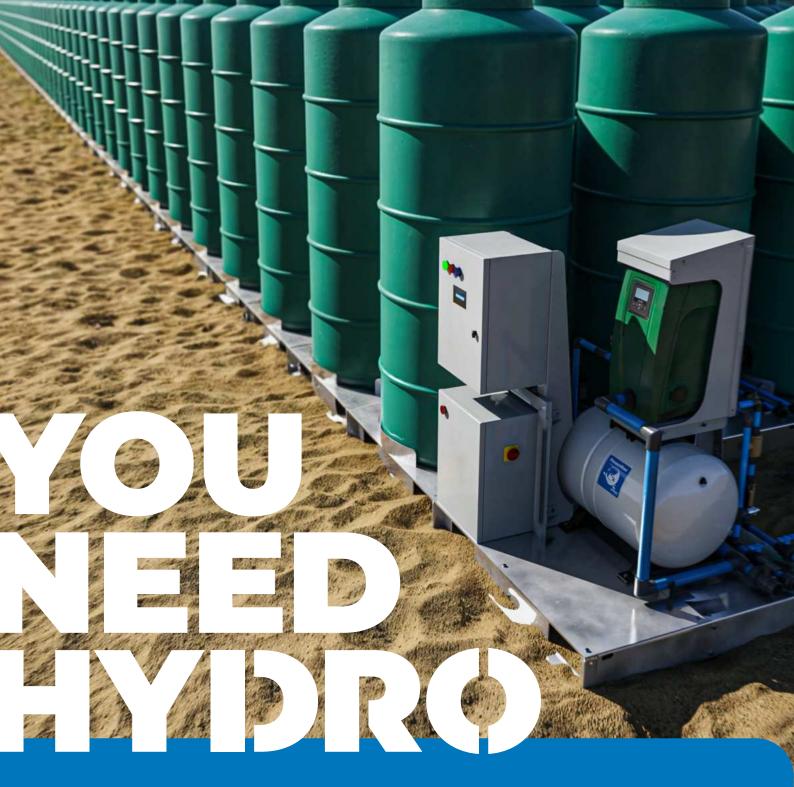

## HOW HYDRO WORKS

HYDRO operates seamlessly, much like an inverter in a solar system. Start with our core kit, including storage and a pump, and expand effortlessly by adding more tanks. Its compact design fits perfectly into your space.

HYDRO also manages borehole refilling, with tank levels sending signals to control your borehole pump. This ensures your water supply is always topped up as demand requires.

Our intuitive PLC control panel allows you to monitor and manage your water system with ease. Industrial-grade pressure sensors ensure reliability in all conditions.

## BOREHOLEBOREH

The HYDRO smart water backup system seamlessly connects to your borehole, using advanced sensors to monitor tank levels and automatically control the borehole pump. It turns the pump on and off as needed to maintain optimal water storage, ensuring a continuous water supply.