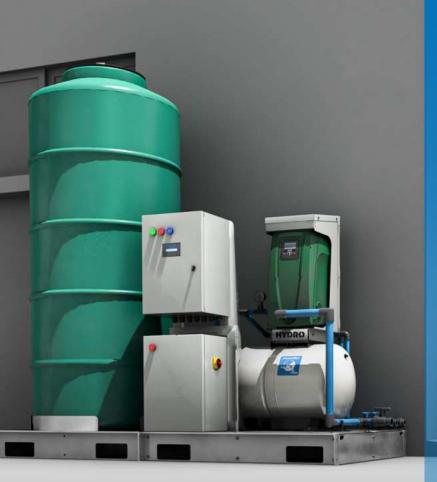

## HOW HYDRO WORKS

HYDRO operates seamlessly, much like an inverter in a solar system. Start with our core kit, including storage and a pump, and expand effortlessly by adding more tanks. Its compact design fits perfectly into your space.

HYDRO also manages borehole refilling, with tank levels sending signals to control your borehole pump. This ensures your water supply is always topped up as demand requires.

Our intuitive PLC control panel allows you to monitor and manage your water system with ease. Industrial-grade pressure sensors ensure reliability in all conditions.